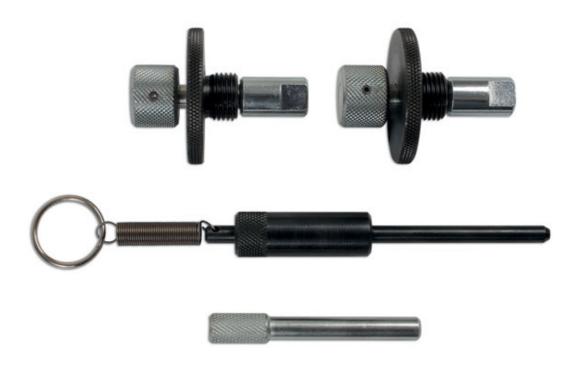

## Timing Tool Kit - 1.3 JTD/HDi Fiat, GM, Suzuki, Ford, PSA

For setting the timing on the Fiat derived 1.3 JTD/HDi diesel engines that are found in the Chevrolet, Chrysler, Citroen, Fiat, Ford, Peugeot, Suzuki and Vauxhall/Opel ranges.

## **Additional Information**

- · Timing tool kit with Camshaft/Crankshaft alignment tools only.
- Application: 1.3 JTD/HDi Diesel engines found in Citroen Nemo, Fiat, Ford, GM, Suzuki and Peugeot Bipper.
- Use 6408 (Camshaft Holding Tool) if removing camshaft drive gears.
- Full Engine rebuild kit available Laser 4773.
- · Made in Sheffield.